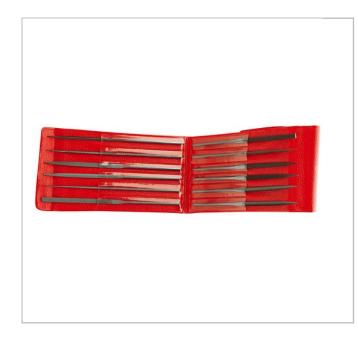

## **Description:**

- AS.6L: Selection of 6 needle files: round (RD), half-round (DRD), flat entry (DPE), square (CAR), triangular (TRI), tile (PAM).
- AS.12L: Selection of 12 needle files: round (RD), half-round (DRD), flat entry (PDE), crossing file (FS), knife (CT), square (CAR), triangular (TRI), file (PAM), strip (BAR), BR tile (PAMBR), hook (CRO), oval (OV).
- T0 for rough filing.
- T2 for precise filing.

| =0              | AS.12LTP180T0A |
|-----------------|----------------|
| Length L [mm]   | 180.0          |
| Files_Multi ["] | ТО             |
| Weight [g]      | 175.0          |
| Contents []     | Plastic wallet |