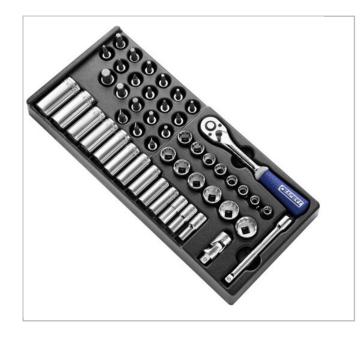

## E031821 | EXPERT 3/8" socket and accessory set - 50 pieces

## **Description:**

- 3/8" 12-points sockets: 8-9-10-11-12-13-14-15-16-17-18-19-21-22 mm.
- 3/8" 6-points sockets deep: 8-10-11-12-13-14-15-16-17-18-19-21-22 mm.
- 3/8" hex screwdriver bit sockets: 5-6-8-10-12 mm.
- 3/8" slotted-head screwdriver bit sockets: 5.5-7-8 mm.
- 3/8" Torx® screwdriver bit sockets: T25-T27-T30-T40-T45-T50.
- 3/8" Pozidriv® screwdriver bit sockets: PZ1-PZ2-PZ3.
- 3/8" Phillips® screwdriver bit sockets: PH1-PH2-PH3.
- 1 3/8" extension: 125 mm.
- 1 3/8" universal joint.
- 1 3/8" peer head ratchet.
- Empty tray : E031822.