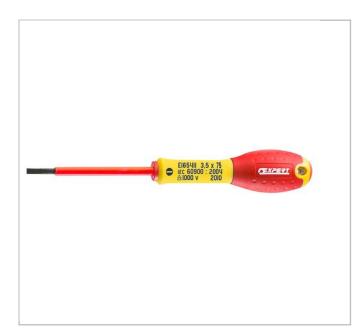

## E165411 | EXPERT 1000 Volt insulated screwdrivers for slotted head screws

## **Description:**

- CEI 60900
- ISO 2380-1
- ISO 2380-2
- trimaterial ergonomic handle for comfortable and reliable screwing.
- Screw head color code: red.
- Each product is tested under 10,000 Volts.
- Round hardened blade with orange PVC insulation.

| =0               | E165411                |
|------------------|------------------------|
| A [mm]           | 3.5                    |
| Diameter [mm]    | 27                     |
| Length L [mm]    | 177                    |
| Length [mm]      | 177.0                  |
| Weight [g]       | 38                     |
| Handle Style ["] | Insulated Tri-Material |
| Ratcheting ["]   | Non-Ratcheting         |
| Tip Size [mm]    | Cabinet                |
| Length L2 [mm]   | 75.0                   |
| b [mm]           | 0.6                    |