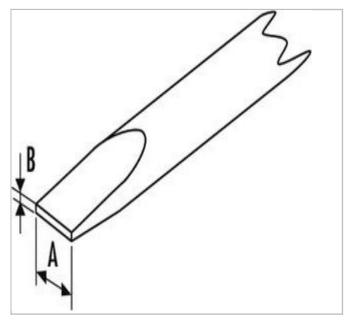

| =0               | E165411                |
|------------------|------------------------|
| A [mm]           | 3.5                    |
| Diameter [mm]    | 27                     |
| Length L [mm]    | 177                    |
| Length [mm]      | 177.0                  |
| Weight [g]       | 38                     |
| Handle Style ["] | Insulated Tri-Material |
| Ratcheting ["]   | Non-Ratcheting         |
| Tip Size [mm]    | Cabinet                |
| Length L2 [mm]   | 75.0                   |
| b [mm]           | 0.6                    |