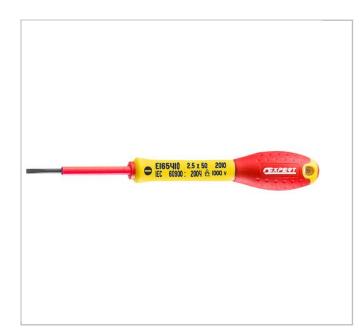

## E165410 | EXPERT 1000 Volt insulated screwdrivers for slotted head screws

## **Description:**

- CEI 60900
- ISO 2380-1
- ISO 2380-2
- trimaterial ergonomic handle for comfortable and reliable screwing.
- Screw head color code: red.
- Each product is tested under 10,000 Volts.
- Round hardened blade with orange PVC insulation.

| =0               | E165410                |
|------------------|------------------------|
| A [mm]           | 2.5                    |
| Diameter [mm]    | 20                     |
| Length L [mm]    | 149                    |
| Length [mm]      | 149.0                  |
| Weight [g]       | 18                     |
| Handle Style ["] | Insulated Tri-Material |
| Ratcheting ["]   | Non-Ratcheting         |
| Tip Size [mm]    | Cabinet                |
| Length L2 [mm]   | 50.0                   |
| b [mm]           | 0.4                    |