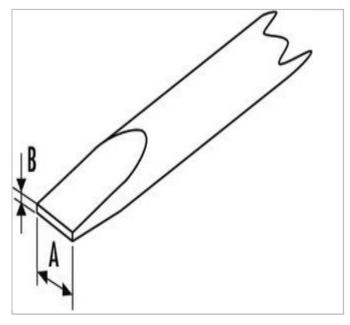

| =0               | E165410                |
|------------------|------------------------|
| A [mm]           | 2.5                    |
| Diameter [mm]    | 20                     |
| Length L [mm]    | 149                    |
| Length [mm]      | 149.0                  |
| Weight [g]       | 18                     |
| Handle Style ["] | Insulated Tri-Material |
| Ratcheting ["]   | Non-Ratcheting         |
| Tip Size [mm]    | Cabinet                |
| Length L2 [mm]   | 50.0                   |
| b [mm]           | 0.4                    |