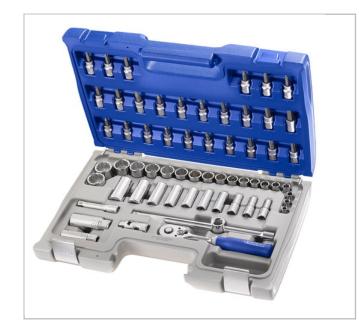

## E031806 | EXPERT 3/8" socket and accessory set - metric - 61 pieces

## **Description:**

- 3/8" 12-point sockets: 6-7-8-9-10-11-12-13-14-15-16-17-18-19-20-21-22-23-24 mm.
- 3/8" deep hex sockets: 8-9-10-11-12-13-14-15-17-19 mm.
- 3/8" hex screwdriver bit sockets: 3-4-5-6-7-8-10 mm.
- 3/8" Torx® screwdriver bit sockets: T8-T10-T15-T20-T25-T27-T30-T40-T45-T50.
- 3/8" Pozidriv® screwdriver bit sockets: PZ1-PZ2-PZ3.
- 3/8" Phillips® screwdriver bit sockets: PH1-PH2-PH3.
- 3/8" sockets for 16 and 21 mm spark plugs.
- 1 3/8" pear head ratchet.
- 2 3/8" extensions 75-250 mm.
- 1 3/8" sliding T-handle.
- 1 1/2"
- 3/8`` drive adapter.
- 1 3/8" universal joint.
- Supplied in socket set case
- also converts into a modular storage system for use in roller cabinets.