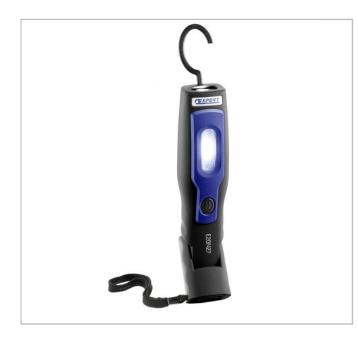

## **E201427** | EXPERT Articulated inspection lamp

## **Description:**

- Rechargeable inspection lamp.
- 6 high performances SMD LEDs + 1 SMD tip LED.
- Main lighting power: 200 lumens / 300 lux at 50 cm.
- Tip lighting power: 50 lumens / 450 lux at 50 cm.
- Operating time: 5 h main lighting
- 9 h tip lighting.
- Charging time: 4.5 h.
- Flexible magnetic base over 180°.
- Fitted with 2 magnets at the back and 2 folding hooks.
- Supplied with mains adapter and 12V cigarette lighter cable.
- Li-ion batteries.
- Dimensions: 50 x 40 x 250 mm.