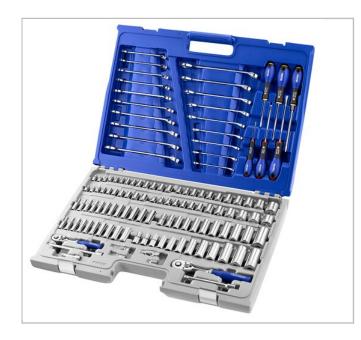

## E034835 | EXPERT Multi-tool set - 126 pieces

## **Description:**

- metric 1/4" 6-point sockets: 4-4.5-5-5.5-6-7-8-9-10-11-12-13-14 mm.
- Metric 1/4" 6-point long reach sockets: 4-5-5.5-6-7-8-9-10-11-12-13-14 mm.
- Inch 1/4" 6-point sockets: 3/16"-7/32"-1/4"-9/32"-5/16"-11/32"-3/8"-7/16"1/2"-9/16".
- Inch 1/4" 6-point long reach sockets: 3/16"-7/32"-1/4"-9/32"-5/16"-11/32"-3/8"-7/16"1/2"-9/16".
- metric 3/8" 6-point sockets: 10-11-12-13-14-15-16-17-18-19 mm.
- Metric 3/8" 6-point long reach sockets: 10-11-12-13-14-15-16-17-18-19 mm.
- Inch 3/8" 6-point sockets: 1/4"-5/16"-11/32"-3/8"-7/16"1/2"-9/16"-5/8"-11/16"-3/4"-13/16"-7/8"-15/16"-1".
- Inch 3/8" 6-point long reach sockets: 1/4"-5/16"-3/8"-7/16"1/2"-9/16"-5/8"-11/16"-3/4"-13/16"-7/8"-15/16"-1".
- Metric combination wrenches: 10-11-12-13-14-15-16-17-18-19 mm.
- Inch combination wrenches: 5/16"-11/32"-3/8"-7/16"1/2"-9/16"-5/8"-11/16"-3/4".
- 2 1/4" and 3/8" parking meter locking ratchets.
- 2 1/4" extensions: 55-150 mm and 1 3/8" extension: 125 mm.
- 2 1/4" and 3/8" universal joints.
- 1/4"
- 3/8" coupler
- 3/8"1/4" coupler
- Screwdriver:
- slotted head: 3x50, 4x100, 5.5x125.

• Phillips®: PH0x75, PH1x100, PH2x125.

| =0               | E034835                                                                                                                                                                                                                                                                                                                                                                                                                                                                                                                                                                                                                                                                                        |
|------------------|------------------------------------------------------------------------------------------------------------------------------------------------------------------------------------------------------------------------------------------------------------------------------------------------------------------------------------------------------------------------------------------------------------------------------------------------------------------------------------------------------------------------------------------------------------------------------------------------------------------------------------------------------------------------------------------------|
| Weight<br>[Kg]   | 9.7                                                                                                                                                                                                                                                                                                                                                                                                                                                                                                                                                                                                                                                                                            |
| Depth<br>[mm]    | 415.0                                                                                                                                                                                                                                                                                                                                                                                                                                                                                                                                                                                                                                                                                          |
| Height<br>[mm]   | 92.0                                                                                                                                                                                                                                                                                                                                                                                                                                                                                                                                                                                                                                                                                           |
| Length L<br>[mm] | 565.0                                                                                                                                                                                                                                                                                                                                                                                                                                                                                                                                                                                                                                                                                          |
| Contents []      | 1/4" Drive sockets   1/4" Quick Release Ratchet   (10) SAE Sockets - 6-PT.   (13) Metric Sockets - 6-PT.   (10) Deep Sockets - 6-PT.   (12) Metric Deep Sockets - 6-PT.   (2) Drive Extensions   (1) Universal Joint   (1) 1/4" F x 3/8" M Adapter   3/8" Drive sockets   3/8" Quick Release Ratchet   (14) SAE Socket - 6-PT.   (10) Metric Socket - 6-PT.   (13) SAE Deep Sockets - 6-PT.   (10) Metric Deep Socket - 6-PT.   (1) Drive Extension   (1) Universal Joint   (1) 3/8" F x 1/4" M Adapter   (9) Combination Wrench - 12-PT.   (10) Metric Combination Wrench - 12-PT.   (3) Phillips® Screwdrivers   (1) Slotted Cabinet Tip Screwdriver   (2) Slotted Keystone Tip Screwdrivers |