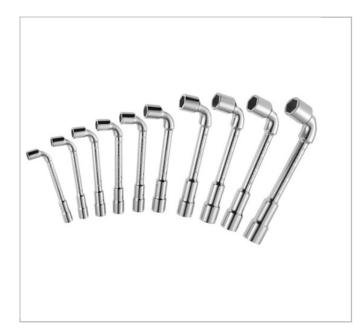

## E117387 | EXPERT Sets of angled socket wrenches -Metric

## **Description:**

• ISO 691 - ISO 2236

• The specific angle offers increased torque application.

• The opening allows a threaded rod to be passed through for nuts on a long thread and also enables the use of a bar to increase torque application.

• The deep punch in the heads allows for tightening even when the threaded rod protrudes.

- Forged in Chrome Vanadium steel.
- High chrome finish.

|                | E117387                          |
|----------------|----------------------------------|
| Weight [Kg]    | 2.23                             |
| CONTENT SET [] | 8-10-11-12-13-14-16-17-18-19 mm. |
| Contents []    | Cardboard box                    |