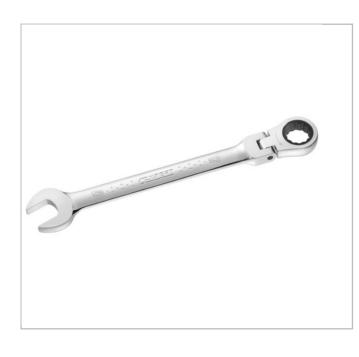

## **E110901** | EXPERT Metric hinged ratchet combination wrenches'

## **Description:**

- ISO 691
- ISO 1711-1
- 5° increment.
- 12-point OGV® ring end flexible through 180°.
- Open end angled at 15° from the handle axis (increment angle 30°).
- OGV® Ring profile maximizing contact surface with the nut for a longer lifetime.
- Switch of direction by turning the wrench.
- Forged in Chrome Vanadium steel.
- High chrome finish.