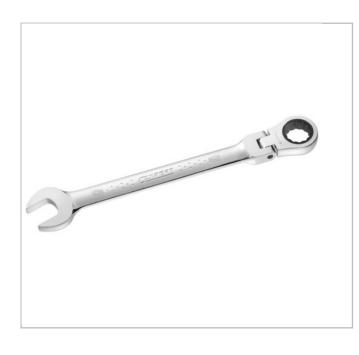

## E110908 | EXPERT Metric hinged ratchet combination wrenches'

## **Description:**

- ISO 691
- ISO 1711-1
- 5° increment.
- 12-point OGV® ring end flexible through 180°.
- Open end angled at 15° from the handle axis (increment angle 30°).
- OGV® Ring profile maximizing contact surface with the nut for a longer lifetime.
- Switch of direction by turning the wrench.
- Forged in Chrome Vanadium steel.
- High chrome finish.

| <b>=</b>           | E110908 |
|--------------------|---------|
| A [mm]             | 15      |
| Length L [mm]      | 200.0   |
| Thickness E1 [mm]  | 7.7     |
| Thickness E2 [mm]  | 10.0    |
| Head Height C [mm] | 7.7     |
| Head Width B [mm]  | 32.1    |
| Head Width B1 [mm] | 29.1    |
| Weight [Kg]        | 0.14    |