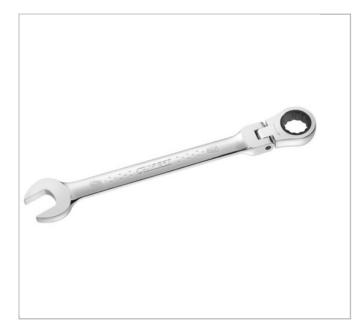

## **E110903** | EXPERT Metric hinged ratchet combination wrenches'

## **Description:**

- ISO 691
- ISO 1711-1
- 5° increment.
- 12-point OGV® ring end flexible through 180°.
- Open end angled at 15° from the handle axis (increment angle 30°).
- OGV® Ring profile maximizing contact surface with the nut for a longer lifetime.
- Switch of direction by turning the wrench.
- Forged in Chrome Vanadium steel.
- High chrome finish.

|                    | E110903 |
|--------------------|---------|
| A [mm]             | 10      |
| Length L [mm]      | 160.0   |
| Thickness E1 [mm]  | 6.1     |
| Thickness E2 [mm]  | 7.7     |
| Head Height C [mm] | 6.1     |
| Head Width B [mm]  | 21.3    |
| Head Width B1 [mm] | 21.0    |
| Weight [Kg]        | 0.065   |