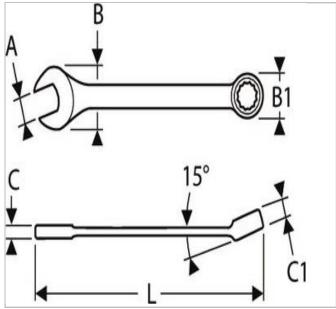

| =0                  | E110102 |
|---------------------|---------|
| A [mm]              | 36      |
| Length L [mm]       | 410.0   |
| Thickness E1 [mm]   | 13.0    |
| Thickness E2 [mm]   | 18.2    |
| Head Width B [mm]   | 73.0    |
| Head Width B1 [mm]  | 53.4    |
| Weight [Kg]         | 0.809   |
| Head Height C [mm]  | 13      |
| Head Height C1 [mm] | 18.2    |