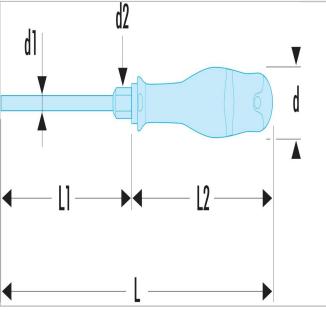

| =0               | ATWH12X250 |
|------------------|------------|
| A [mm]           | 12.0       |
| Diameter [mm]    | 40.0       |
| Diameter D1 [mm] | 10.0       |
| Length L1 [mm]   | 250.0      |
| Length L [mm]    | 375.0      |
| Length L2 [mm]   | 125.0      |
| Thickness E [mm] | 2.0        |
| Width [mm]       | 12.0       |
| Weight [g]       | 375.0      |