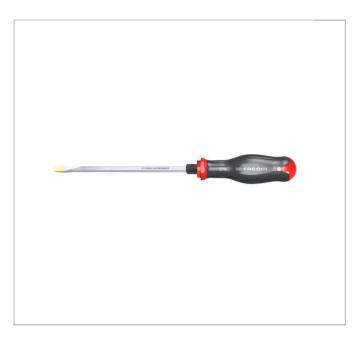

## ATWH12X250 | AW - PROTWIST® screwdrivers for slotted head screws - hexagonal blades

## **Description:**

- Hexagonal blade for optimum reliability and performance.
- Extra-long shank up to 250 mm for difficult and remote access.
- Silicon carbon blade: strong and resistant to flexion.
- Bi-material grip resists to impacts, abrasion, and chemicals.
- Finish: black tipped mat chromed blade.