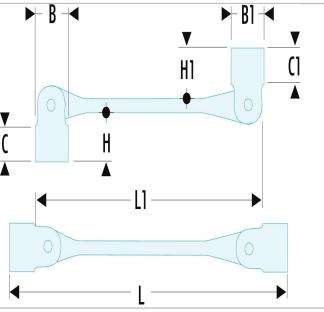

| =0                  | 66A.10X11 |
|---------------------|-----------|
| A [mm]              | 10x11     |
| Length L [mm]       | 194.5     |
| Length L1 [mm]      | 156.0     |
| Head Height C [mm]  | 18.0      |
| Head Height C1 [mm] | 18.0      |
| Head Width B [mm]   | 15.0      |
| Head Width B1 [mm]  | 16.5      |