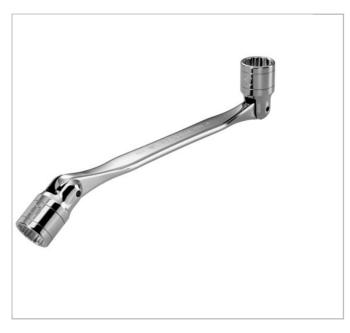

## 66A.10X11 | 66A - Metric hinged combination wrenches

## **Description:**

- Hinged socket wrenches: the socket can be turned by 180° for maximum access.
- The socket is held in position tanks spring locking.
- OGV® profile with 12-point ring for powerful tightening while protecting the nut.
- Metric sizes: 6 to 23 mm.
- Presentation: satin chrome finish.