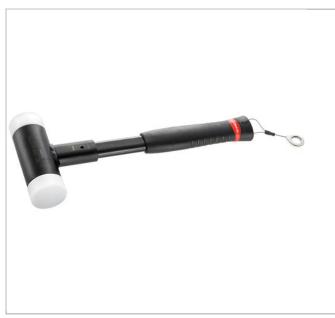

## **212A.35SLS** | 212A.SLS - Dead-blow hammers, interchangeable tips

## **Description:**

- Tool equipped with a FACOM SLS attachment solution, preventing any risk of accidental falls.
- The crimped "rotating" cable solution, selected and tested by FACOM, maintains user ergonomics.
- Glass fiber handle.
- Steel body.
- Easily replaceable, special nylon tips shore hardness D74 ± 5.
- Ergonomic PVC grip.
- Presentation: black epoxy.
- Spare tip: 212.E35 to E60.