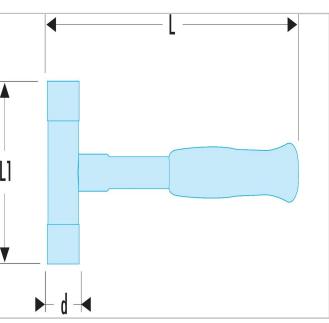

| =•             | 212A.35SLS |
|----------------|------------|
| Length L [mm]  | 112.0      |
| Diameter [mm]  | 35.0       |
| Weight [g]     | 725.0      |
| Length L1 [mm] | 112.0      |