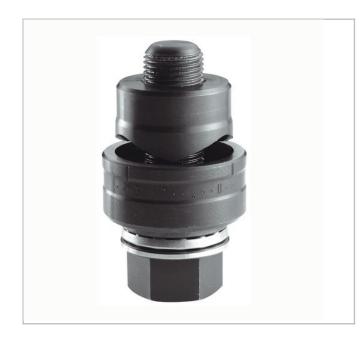

## 985968 | Punches for PG size holes with actuating screw

## **Description:**

- For circular cut out in metal sheet and plastic.
- Operated with a wrench or ratchet/socket set.
- Fast, clean and burr-free cut out.
- For all diameters PG 7 to PG 48.
- Parts greased for better use.
- TIP: the round cut falls much easier when applying 2 or 3 additional turns with the tightening wrench after cutting out.
- Supplied with punc, die, and ball stop screw. Table caption: d = PG diameter/mm. d1 = drilling diameter/mm. Screw = dimension on flat (mm)/ operating screw. E = max/thickness steel/soft.

| <b>≡</b> 0            | 985968 |
|-----------------------|--------|
| Diameter [mm]         | 12.7   |
| Diameter D1 [mm]      | 11.0   |
| Thickness E [mm]      | 2.0    |
| Screw Size Multi [mm] | 17.0   |
| Weight [g]            | 108.0  |