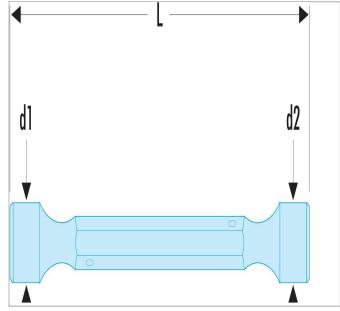

|                  | 97.6X7 |
|------------------|--------|
| A [mm]           | 6 x 7  |
| Diameter [mm]    | 4.0    |
| Diameter D1 [mm] | 9.5    |
| Diameter D2 [mm] | 10.7   |
| Length L [mm]    | 110.0  |
| Weight [Kg]      | 0.035  |