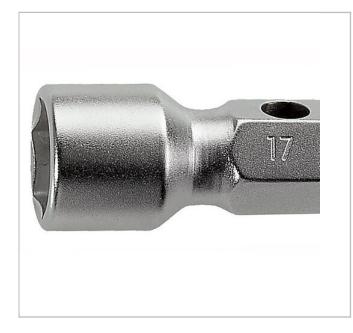

## **Description:**

• Double socket wrenches: full opening of the wrench allows passage of very long threaded rods.

• The forged hexagonal body allows tightening with a wrench.

• Passage hole allowing to use shanks: 160A.

• Shank to use: 160A.1 for the dimensions 6x7 à 21x23 mm; 160A.2 for the dimensions 24x26 to 30x32 mm.

- 6-point heads.
- 2 dimensions per wrench.
- Metric sizes: 6 to 32 mm.
- Presentation: satin chrome finish.