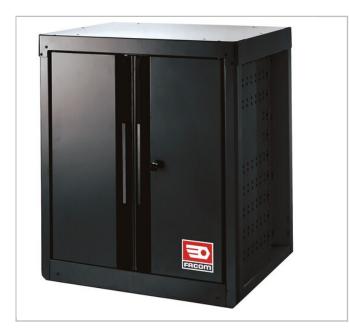

## **RWS-MBSPPBS | RWS - BASE UNIT 2 DOORS**

## **Description:**

• - Part of Facom ROLL Workshop System (RWS)

• - 1 epoxy painted shelf adjustable in height (70 mm steps) withstanding 50 kg loads.

• - Sides of the units can receive JET lateral accessories (See range of accessories in the Facom catalogue).

• - Keylock, supplied with 2 keys.

• - Raising base RWS-FEET can be added to reach an height of 1006 (with worktop)

• - Pivoting jacks JLS2.03 can be added if necessary to have a great alignment

- - Additional shelve can be added RWS-MBSPP.04
- - Overall dimensions: L722 x D500 x H812 mm
- - Weight: 30,5kg.