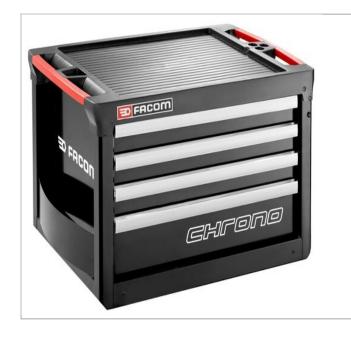

## CHRONO.C4GM3A | CHRONO+ chests 4 drawers - 3 modules per drawer

## **Description:**

- 4-drawer chest: To be used alone or in addition to a CHRONO.M3A roller cabinet Supplied with the link kit for easy and secured mounting of the assembly. 3 drawers 60 mm high. 1 drawer 130 mm high. Drawers can be fitted with all thermoformed or foam trays in the Facom Modular system program Max load per drawer: 20/25 kg.
- Accessories: Bottle holder included (fits on the right or left). Option: metal partitions (JET2.15 for drawers size 60 mm and JET2.16 for drawers size 130 mm). Option: CHRONO.C4K2 rolling kit (moving handle + 4 wheels).
- Overall dimensions worktop included (L. x D. x H.): 779 x 518 x 466 mm.
- Useful drawer sizes (L. x D. x H.): 569 x 421 x 60 / 130 mm.

| =0            | CHRONO.C4GM3A |
|---------------|---------------|
| Depth [mm]    | 518.0         |
| Length L [mm] | 779.0         |
| Height H [mm] | 466.0         |
| Weight [Kg]   | 35.0          |