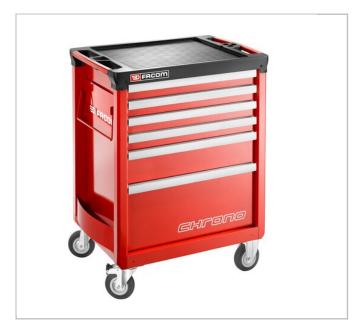

## CHRONO.6M3A | CHRONO+ roller cabinet - 6 drawers - 3 modules per drawer

## **Description:**

- 6-drawer roller cabinet = 15 modules distributed in the 60 and 130 mm drawers. 4 drawers 60 mm high = 12 modules. 1 drawer 130 mm high = 3 modules. 1 drawer: 270 mm high. (can also be fitted with modules) Load per drawer: 20 / 25 / 35 kg.
- Accessories: Supplied with 1 bottle holder (fits on the right or left), 1 paper roll holder included, 4 partitions for 60 mm drawers and 2 partitions for 130 mm drawers (additional metal partitions in option: JET2.15 for drawers size 60 mm and JET2.16 for drawers size 130 mm).
- Useful dimensions of drawers (L. x D. x H.): 569 x 421 x 60 / 130 / 270 mm.