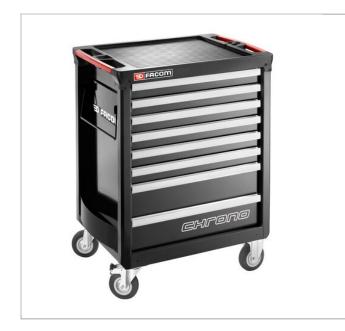

## CHRONO.8GM3A | CHRONO+ roller cabinets - 8 drawers - 3 modules per drawer

## **Description:**

8-drawer roller cabinet = 24 modules distributed in the 60 and 130 mm drawers. - 6 drawers 60 mm high = 18 modules. - 2 drawers 130 mm high = 6 modules. - Load per drawer: 20 / 25 kg.
Accessories: Supplied with 1 bottle holder (fits on the right or left), 1 paper roll holder included, 8 metal partitions for 60 mm drawers (additional partitions in option: JET2.15 for drawers size 60 mm and JET2.16 for drawers size 130 mm).

• Useful dimensions of drawers (L. x D. x H.): 569 x 421 x 60 / 130 mm.

|               | CHRONO.8GM3A |
|---------------|--------------|
| Depth [mm]    | 518.0        |
| Length L [mm] | 779.0        |
| Height H [mm] | 971.0        |
| Weight [Kg]   | 66.5         |