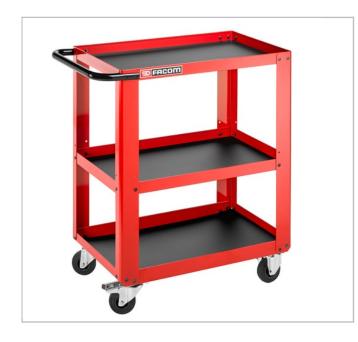

## **ROLL.UC3S** | Mobile workshop utility cart - 3 shelves

## **Description:**

- 3 Metal shelves: 40 mm edges to prevent objects from falling during transport, rounded and smooth border to avoid injuries. Removable ABS mats for protection and easy maintenance. 2 different positioning for middle shelf. Maximum static load capacity: 200 kg. Shelves useful dimensions: L.745xP.455 mm.
- Extra large metal handle for optimal manoeuvrability and comfort.
- 4 Casters Ø 100mm, 2 swiveling, 2 fixed, 1 with brake.
- Delivered disassembled Fast and easy to assemble (screw and nuts).
- Unpacked information : Overall dimensions (without handle) : L.750 x D.460 x H.927 mm.