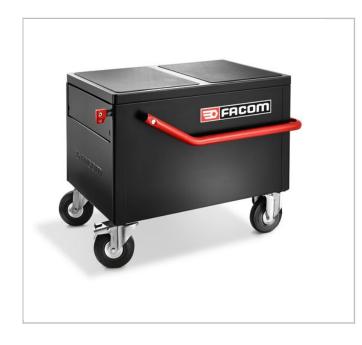

## 2092B | Black roller chest

## **Description:**

- Vertical access model.
- Particularly interesting combination of size and useful.
- Transportable in a vehicle.
- Wheels diameter 125 mm for tireless long distance rolling.
- 2 drawers height dimensions (L. x D. x H.): 100 x 360 x 300 mm.
- Each drawer is completed with a mobile tray, dimensions (L x D x H): 360 x 148 x 40 mm, for storing small tools.
- 2 compartments dimensions (L x D x H): 440 x 140 x 60 mm.
- Lid interior holds documents or flat items. Large size bin dimensions (L. x D. x H.): 668 x 443 x 248 mm.
- Padlock clasp (padlock not supplied).
- Ankle protection thanks to the shelved compartment.
- Color: black 9004.