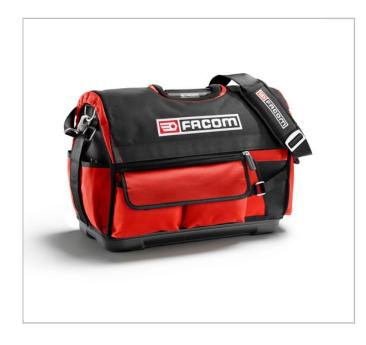

## **BS.T20** | Fabric tool box - PROBAG

## **Description:**

- Large size fabric tool box 20". Strength and comfort:
- High strength polyester fabric 1200 x 1200 deniers.
- Rigid and waterproof polypropylene bin.
- Aluminum handle with leather grip.
- Shoulder strap with reinforcement cushion on shoulder level. Stainless metal strap fastening hooks.
- Closed by flexible cover built-in kangaroo pocket to store the cover. Handy storage:
- Vertical storage for instant access to tools.
- Elastic tool holding strap.
- Side rack for screwdrivers and drift punches.
- Many side pockets.
- Saw compartment adjustable by self-adhesive tape.
- High storage capacity: 47 litres.
- High storage capacity: 15 kg.