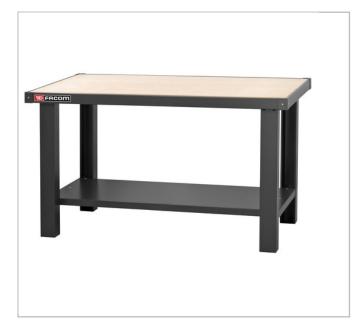

## WB.1500WA | Maintenance workbench - multilayered beech wood worktop - 1.5 m

## **Description:**

• Worktop in 30 mm multilayered beech wood coated with lint oil for increased resistance to liquids and easy maintenance.

• Welded and bolted heavy duty metallic construction.

- Static resistance: 800 kg.
- Floor anchoring possible.
- Suitable for installing a vice.
- Wide cross-piece used as shelf or foot rest.
- Can be fitted with 2 additional drawers WB.DRAWERPB.
- Easy and fast assembly.

|               | WB.1500WA |
|---------------|-----------|
| Depth [mm]    | 1500      |
| Length L [mm] | 750       |
| Height H [mm] | 850.0     |