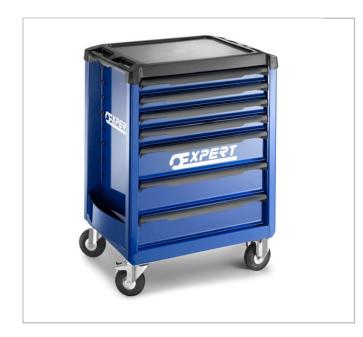

## **E010194** | EXPERT 7 drawers roller cabinet – 3 modules per drawer

## **Description:**

- 7 drawers roller cabinet:
- 6 drawers 6 mm.
- 1 drawers 2 mm.
- The drawers can be fitted with EXPERT thermoshaped and foam modules (3 modules per drawer)
- Maximum load resistance per drawer: 2/3kg
- Worktop:
- Large worktop made of polypropylen with fiber (static load resistance 7kg), integrated handle and edges to prevent tools from falling while moving.
- Resistant to impacts and hydrocarbons.
- Provided slots for 3 screwdrivers and storage compartments for screws, nuts and bolts.
- Safety:
- Polypropylene drawer pulls with safety hooks, drawers cannot open while moving.
- Lock on side to reduce the risk of damage.
- Centralised locking system, delivered with 2 keys, one folding.
- Manoeuvrability:
- 4 wheels diam. 125 mm, 2 swiveling (one with brake) and 2 fixed.
- Roller cabinet delivered with wheels already atteached.
- Accessories:
- Integrated holder for cans or bottles (Free positioning on right or left).
- Overall dimensions (including

wheels and worktop): 748 x 515 x 97 mm.

• Drawer useful size: L.569 x D.421 x H.6 / 13 / 2 mm.

| =             | E010194 |
|---------------|---------|
| Depth [mm]    | 515     |
| Length L [mm] | 748     |
| Height H [mm] | 970.0   |
| Weight [g]    | 0       |