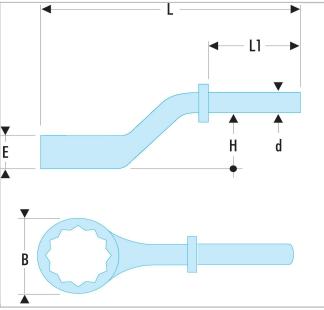

| =0                | 54A.46 |
|-------------------|--------|
| A [mm]            | 46     |
| Diameter [mm]     | 24.5   |
| Length L [mm]     | 280    |
| Length L1 [mm]    | 129.0  |
| Length L2 [mm]    | 760    |
| Length L3 [mm]    | 910    |
| Thickness E [mm]  | 23     |
| Head Width B [mm] | 69.0   |
| Height H [mm]     | 40.0   |