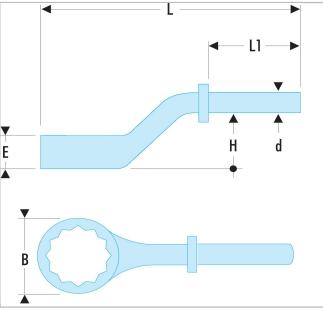

| =0                | 54A.30 |
|-------------------|--------|
| A [mm]            | 30     |
| Diameter [mm]     | 18.5   |
| Length L [mm]     | 200    |
| Length L1 [mm]    | 95.0   |
| Length L2 [mm]    | 460    |
| Length L3 [mm]    | 565    |
| Thickness E [mm]  | 18     |
| Head Width B [mm] | 48.0   |
| Height H [mm]     | 33.5   |